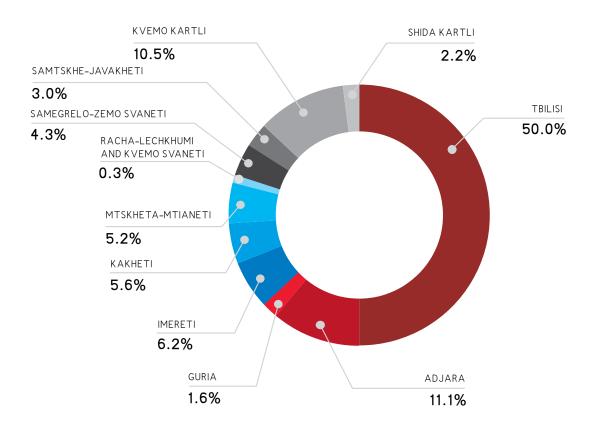

#### INFORMATION ABOUT PERMISSIONS GRANTED FOR CONSTRUCTION AND COMPLETED OBJECTS JANUARY-MARCH, 2019

According to official declared data, 2052 permissions granted were issued in January-March, 2019 (0.2% less compared to the same months of previous year) for construction of buildings of 1378,1 thousand square meters (7.8% more compared to the same months of previous year). It should be noted that 71.6 percent of the total permits have been issued in 3 regions of the country, namely: 50.0 percent of the construction works located in Tbilisi, 11.1% - in Adjara region and 10.5% in Kvemo Kartli region.

#### PERMISSIONS GRANTED FOR CONSTRUCTION BY REGIONS IN JANUARY-MARCH, 2019

(1)