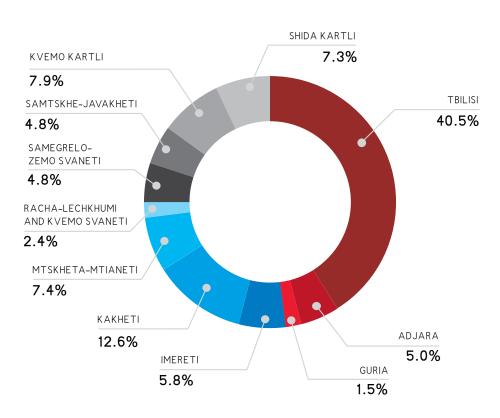

More than half of the total completed construction are distributed in 3 regions of the country, namely: 40.5 percent is located in Tbilisi, 12.6 percent - in Kakheti region and 7.9 percent - in Kvemo Kartli region.

#### DISTRIBUTION OF COMPLETED OBJECTS BY REGIONS, JANUARY-MARCH, 2019

619 objects (14.2 percent less compared to the same months of previous year of previous year) of 624.4 thousand square meters (59,9 percent more compared to the same months of previous year of previous year previous year) were completed in 2018.