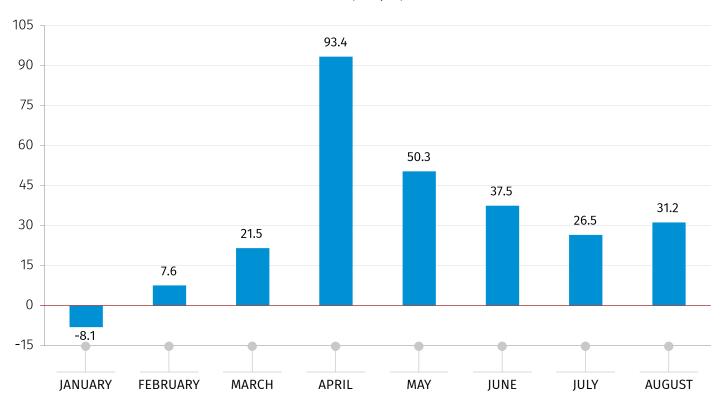

#### **INDICATORS OF BUSINESS STATISTICS**

| INDICATOR                                                                                    | AUGUST  |
|----------------------------------------------------------------------------------------------|---------|
| Number of newly registered enterprises (unit)                                                | 3 602   |
| Change of newly registered enterprises (YoY. %)                                              | 13.2    |
| Value Added Tax (VAT) payers' turnover used in rapid estimates of economic growth (mil. GEL) | 9 297.9 |
| Growth of VAT payers' turnover used in rapid estimates of economic growth (YoY. %)           | 31.2    |

# CHANGE OF VAT PAYERS' TURNOVER USED IN RAPID ESTIMATIONS OF ECONOMIC GROWTH, 2021 (YOY, %)

**Source:** Ministry of Finance of Georgia.

30.09.2021