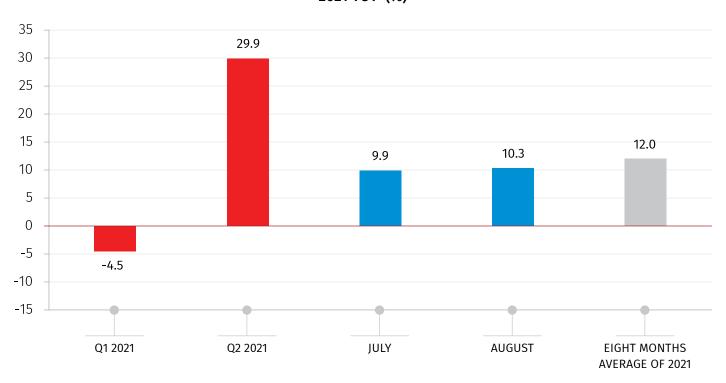

#### RAPID ESTIMATES OF ECONOMIC GROWTH,

AUGUST 2021

Estimated real Gross Domestic Product (GDP) growth rate in August 2021 equaled 10.3 percent YoY and 12.0 percent in January-August of 2021 YoY.

#### RAPID ESTIMATES OF ECONOMIC GROWTH, 2021 YOY (%)

In August 2021 the estimated real growth compared to the same period of the previous year was observed in the following activities: Manufacturing, Financial and Insurance activities, Trade, Electricity, gas, steam and air conditioning supply, Hotels and restaurants, Transportation and storage, Arts, entertainment and recreation.

A decline was registered in Construction, Mining and quarrying.

30.09.2021