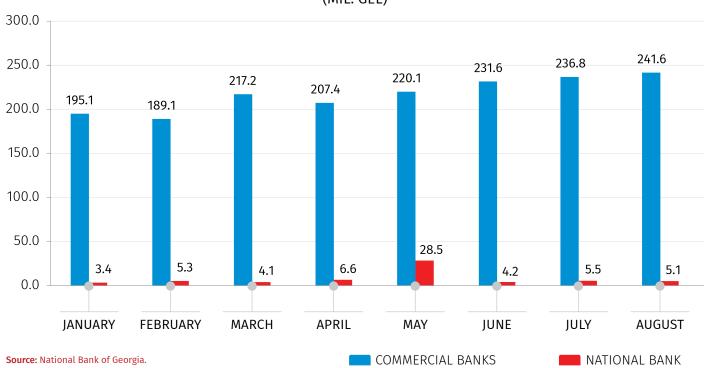

--------------------------------------------------------------------------------|---------|
| Number of newly registered enterprises (unit)                                                | 3 602   |
| Change of newly registered enterprises (YoY. %)                                              | 13.2    |
| Value Added Tax (VAT) payers' turnover used in rapid estimates of economic growth (mil. GEL) | 9 297.9 |
| Growth of VAT payers' turnover used in rapid estimates of economic growth (YoY. %)           | 31.2    |



30.09.2021

# CHANGE OF VAT PAYERS' TURNOVER USED IN RAPID ESTIMATIONS OF ECONOMIC GROWTH, 2021 (YOY, %)



**Source:** Ministry of Finance of Georgia.



30.09.2021

#### **INDICATORS OF STATE BUDGET, 2021**

(MIL. GEL)



#### **OUTPUT OF BANKING SECTOR, 2021**

(MIL. GEL)





30.09.2021

#### **INFORMATION NOTE**

Geostat produces monthly rapid estimates of real GDP growth rate using administrative data on VAT taxpayers' turnover, fiscal and monetary statistics. Compilation of rapid estimates is an internationally adopted practice to obtain preliminary monthly growth rate of real GDP. For those sectors, where preliminary monthly data do not exist (e.g. agriculture. non-observed economy etc.), estimations are based on the data for previous periods.

Furthermore, the data on VAT taxpayers' turnover for the previous months may be updated on a monthly basis, resulting in corresponding adjustments of real GDP growth rate estimates.

#### **CONTACT PERSONS:**

Levan Karsaulidze

Tel.: (+995 32) 236 72 10 (302)

E-mail: lkarsaulidze@geostat.ge

Mariam Kavelashvili