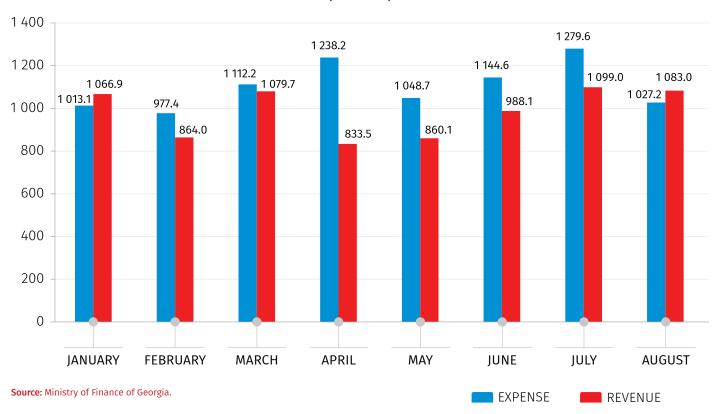

| AUGUST  |
|----------------------------------------------------------------------------------------------|---------|
| Number of newly registered enterprises (unit)                                                | 3 602   |
| Change of newly registered enterprises (YoY. %)                                              | 13.2    |
| Value Added Tax (VAT) payers' turnover used in rapid estimates of economic growth (mil. GEL) | 9 297.9 |
| Growth of VAT payers' turnover used in rapid estimates of economic growth (YoY. %)           | 31.2    |



30.09.2021

# CHANGE OF VAT PAYERS' TURNOVER USED IN RAPID ESTIMATIONS OF ECONOMIC GROWTH, 2021 (YOY, %)



**Source:** Ministry of Finance of Georgia.



30.09.2021

#### **INDICATORS OF STATE BUDGET, 2021**

(MIL. GEL)



#### **OUTPUT OF BANKING SECTOR, 2021**

(MIL. GEL)





30.09.2021

#### **INFORMATION NOTE**

Geostat produces monthly rapid estimates of real GDP growth rate using administrative data on VAT taxpayers' turnover, fiscal and monetary statistics. Compilation of rapid estimates is an internationally adopted practice to obtain preliminary monthly growth rate of real GDP. For those sectors, where preliminary monthly data do not exist (e.g. agriculture. non-observed economy etc.), estimations are based on the data for previous periods.

Furthermore, the data on VAT taxpayers' turnover for the previous months may be updated on a monthly basis, resulting in corresponding adjustments of real GDP growth rate estimates.

#### **CONTACT PERSONS:**

Levan Karsaulidze

Tel.: (+995 32) 236 72 10 (302