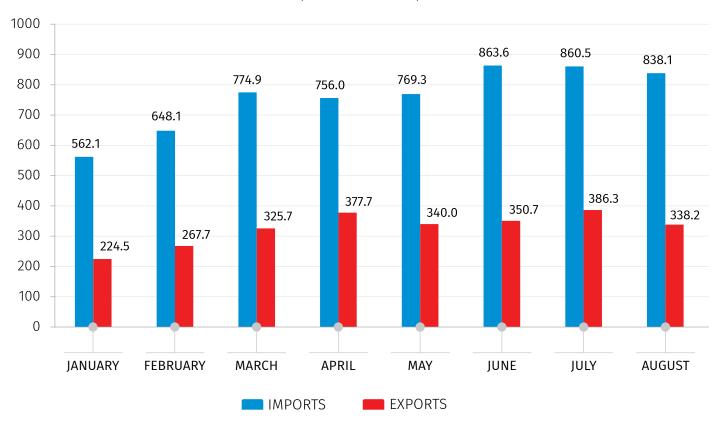

#### **INDICATORS OF EXTERNAL MERCHANDISE TRADE STATISTICS IN JANUARY- AUGUST, 2021**

| INDICATOR                           | MIL. US<br>DOLLARS | CHANGE<br>(YOY. %) |
|-------------------------------------|--------------------|--------------------|
| Exports of goods (FOB)              | 2 610.8            | 26.0               |
| Imports of goods (CIF)              | 6 072.7            | 20.7               |
| External merchandise trade turnover | 8 683.5            | 22.3               |

#### **EXTERNAL MERCHANDISE TRADE, 2021**

(MIL. US DOLLARS)