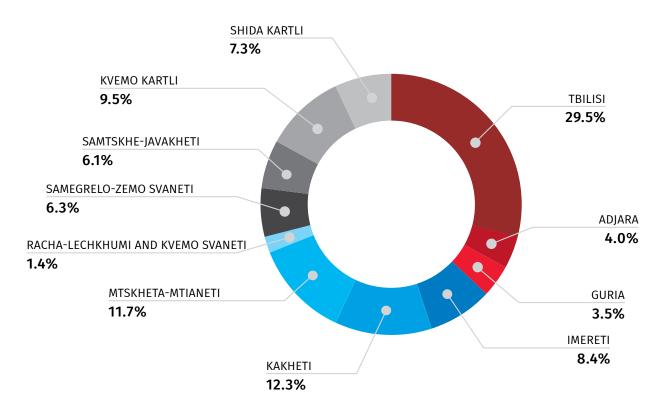

#### NATIONAL STATISTICS OFFICE OF GEORGIA

31.01.2022

It should be noted that in 2021, permissions were issued for the construction of multifunctional residential complexes, hotels, trade facilities, industrial enterprises, agricultural objects and other buildings. The relatively large share of the permissions granted hold the multifunctional residential complexes. More than half of the total completed construction are distributed in 4 regions of the country, namely: 29.5 percent is located in Tbilisi, 12.3 percent - in Kakheti region, 11.7 percent - in Mtskheta-Mtianeti region and 9.5 percent - in Kvemo Kartli region.

## DISTRIBUTION OF COMPLETED OBJECTS BY REGIONS IN 2021

2 347 objects (10.0 percent more compared to the previous year) of 1 759.8 thousand square meters (3.9 percent more compared to the previous year) were completed in 2021.