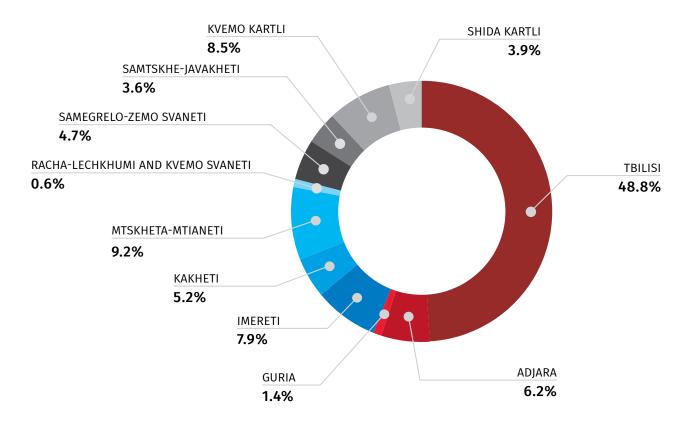

#### **INFORMATION ABOUT PERMISSIONS GRANTED FOR CONSTRUCTION AND COMPLETED OBJECTS IN 2021**

According to official declared data, 10 095 permissions granted were issued in 2021 (5.6 percent more compared to the previous year) for construction of buildings of 7 434.5 thousand square meters (42.8 percent more compared to the previous year). It should be noted that 74.4 percent of the total permits have been issued in 4 regions of the country, namely: 48.8 percent of the construction works located in Tbilisi, 9.2 percent -in Mtskheta-Mtianeti region, 8.5 percent - in Kvemo Kartli region, 7.9 percent - in Imereti region.

#### DISTRIBUTION OF PERMISSIONS GRANTED FOR CONSTRUCTION **BY REGIONS IN 2021**