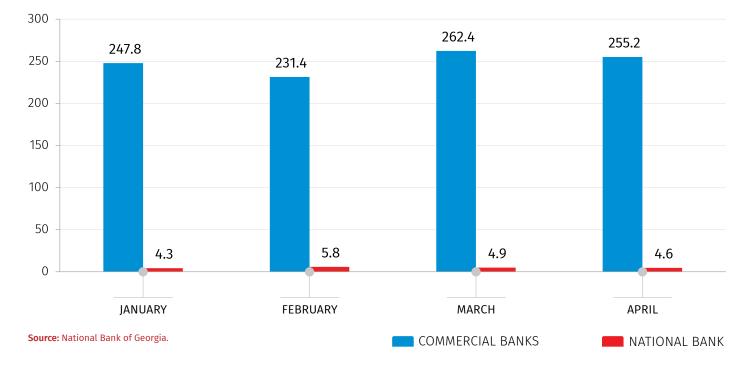

-------------------------------------------------------------------------------------------|---------|
| Number of newly registered enterprises (unit)                                                | 6 894   |
| Change of newly registered enterprises (YoY. %)                                              | 41.4    |
| Value Added Tax (VAT) payers' turnover used in rapid estimates of economic growth (mil. GEL) | 9 685.8 |
| Growth of VAT payers' turnover used in rapid estimates of economic growth (YoY. %)           | 11.7    |

# CHANGE OF VAT PAYERS' TURNOVER USED IN RAPID ESTIMATES OF ECONOMIC GROWTH, 2022 (YOY, %)



Source: Ministry of Finance of Georgia.

(4



#### 31.05.2022

#### **INDICATORS OF STATE BUDGET, 2022**

(MIL. GEL)



#### **OUTPUT OF BANKING SECTOR, 2022**

(MIL. GEL)





### 31.05.2022

## **INFORMATION NOTE**

Geostat produces monthly rapid estimates of real GDP growth rate using administrative data on VAT taxpayers' turnover, fiscal and monetary statistics. Compilation of rapid estimates is an internationally adopted practice to obtain preliminary monthly growth rate of real GDP. For those sectors, where preliminary monthly data do not exist (e.g. agriculture. non-observed economy etc.), estimations are based on the data for previous periods.

Furthermore, the data on VAT taxpayers' turnover for the previous months may be updated on a monthly basis, resulting in corresponding adjustments of real GDP growth rate estimates.

#### **CONTACT PERSONS:**

Levan Karsaulidze Tel.: (+995 32) 236 72 10 (302) E-mail: lkarsaulidze@geostat.ge Mariam Kavelashvili