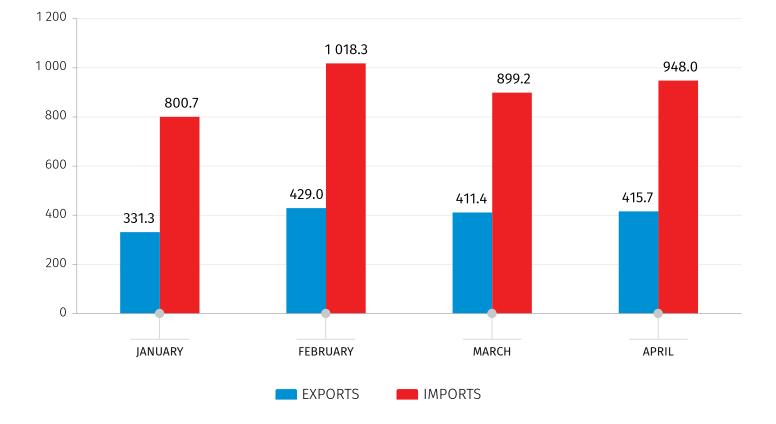

## INDICATORS OF EXTERNAL MERCHANDISE TRADE STATISTICS IN JANUARY- APRIL, 2022

| INDICATOR                           | MIL. US<br>DOLLARS | CHANGE<br>(YOY. %) |
|-------------------------------------|--------------------|--------------------|
| Exports of goods (FOB)              | 1 587.5            | 32.8               |
| Imports of goods (CIF)              | 3 666.2            | 33.7               |
| External merchandise trade turnover | 5 253.7            | 33.4               |

## **EXTERNAL MERCHANDISE TRADE, 2022**

(MIL. US DOLLARS)