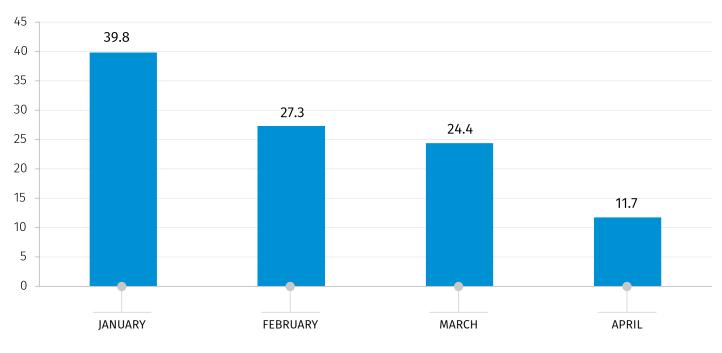

### INDICATORS OF BUSINESS STATISTICS

| INDICATOR                                                                                    | APRIL   |
|----------------------------------------------------------------------------------------------|---------|
| Number of newly registered enterprises (unit)                                                | 6 894   |
| Change of newly registered enterprises (YoY. %)                                              | 41.4    |
| Value Added Tax (VAT) payers' turnover used in rapid estimates of economic growth (mil. GEL) | 9 685.8 |
| Growth of VAT payers' turnover used in rapid estimates of economic growth (YoY. %)           | 11.7    |

# CHANGE OF VAT PAYERS' TURNOVER USED IN RAPID ESTIMATES OF ECONOMIC GROWTH, 2022 (YOY, %)

Source: Ministry of Finance of Georgia.

(4