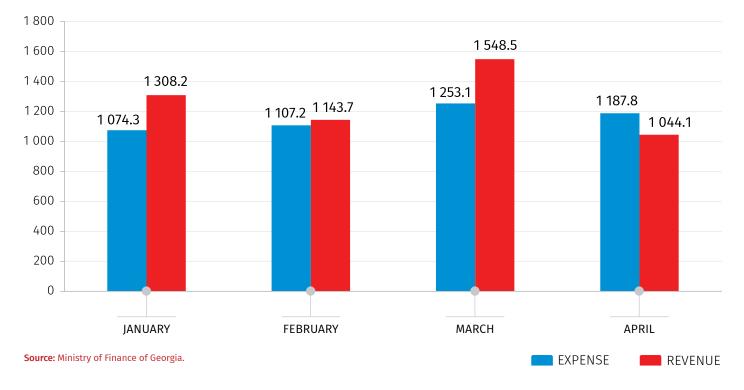

| APRIL   |
|----------------------------------------------------------------------------------------------|---------|
| Number of newly registered enterprises (unit)                                                | 6 894   |
| Change of newly registered enterprises (YoY. %)                                              | 41.4    |
| Value Added Tax (VAT) payers' turnover used in rapid estimates of economic growth (mil. GEL) | 9 685.8 |
| Growth of VAT payers' turnover used in rapid estimates of economic growth (YoY. %)           | 11.7    |

# CHANGE OF VAT PAYERS' TURNOVER USED IN RAPID ESTIMATES OF ECONOMIC GROWTH, 2022 (YOY, %)



Source: Ministry of Finance of Georgia.

(4



#### 31.05.2022

#### **INDICATORS OF STATE BUDGET, 2022**

(MIL. GEL)



#### **OUTPUT OF BANKING SECTOR, 2022**

(MIL. GEL)





### 31.05.2022

## **INFORMATION NOTE**

Geostat produces monthly rapid estimates of real GDP growth rate using administrative data on VAT taxpayers' turnover, fiscal and monetary statistics. Compilation of rapid estimates is an internationally adopted practice to obtain preliminary monthly growth rate of real GDP. For those sectors, where preliminary monthly data do not exist (e.g. agriculture. non-observed economy etc.), estimations are based on the data for previous periods.

Furthermore, the data on VAT taxpayers' turnover for the previous months may be updated on a monthly basis, resulting in corresponding adjustments of real GDP growth rate estimates.

#### **CONTACT PERSONS:**

Levan Karsaulidze Tel.: (+995 32) 236 72 10 (30