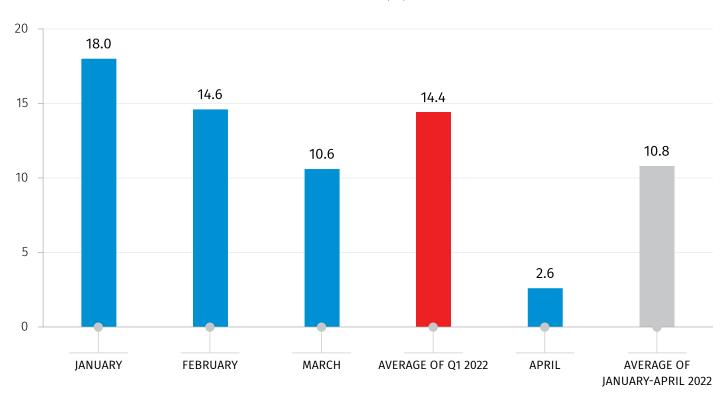

## RAPID ESTIMATES OF ECONOMIC GROWTH, APRIL 2022

The estimated real Gross Domestic Product (GDP) growth rate in April 2022 amounted to 2.6 percent YoY and 10.8 percent in January-April of 2022 YoY.

RAPID ESTIMATES OF ECONOMIC GROWTH, 2022 YOY (%)

In April 2022 the estimated real growth compared to the same period of the previous year was observed in the following activities: Transportation and storage, Hotels and restaurants, Electricity, gas, steam and air conditioning supply, Financial and insurance activities, Arts, entertainment and recreation, Mining and quarrying.

A decline was registered in Construction, Manufacturing, Professional, scientific and technical activities and Trade.