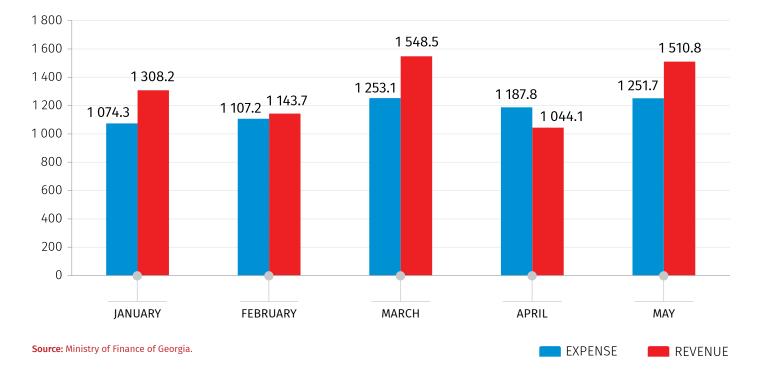

| МАҮ      |
|----------------------------------------------------------------------------------------------|----------|
| Number of newly registered enterprises (unit)                                                | 6 930    |
| Change of newly registered enterprises (YoY. %)                                              | 93.5     |
| Value Added Tax (VAT) payers' turnover used in rapid estimates of economic growth (mil. GEL) | 10 446.7 |
| Growth of VAT payers' turnover used in rapid estimates of economic growth (YoY. %)           | 25.3     |

# CHANGE OF VAT PAYERS' TURNOVER USED IN RAPID ESTIMATES OF ECONOMIC GROWTH, 2022 (YOY, %)



Source: Ministry of Finance of Georgia.



#### 30.06.2022

#### **INDICATORS OF STATE BUDGET, 2022**

(MIL. GEL)



#### **OUTPUT OF BANKING SECTOR, 2022**

(MIL. GEL)





30.06.2022

#### **INFORMATION NOTE**

Geostat produces monthly rapid estimates of real GDP growth rate using administrative data on VAT taxpayers' turnover, fiscal and monetary statistics. Compilation of rapid estimates is an internationally adopted practice to obtain preliminary monthly growth rate of real GDP. For those sectors, where preliminary monthly data do not exist (e.g. agriculture. non-observed economy etc.), estimations are based on the data for previous periods.

Furthermore, the data on VAT taxpayers' turnover for the previous months may be updated on a monthly basis, resulting in corresponding adjustments of real GDP growth rate estimates.

**CONTACT PERSONS:** 

Levan Karsaulidze Tel.: (+995 32) 236 72 10 (302) E-m