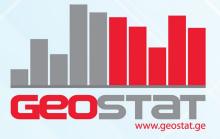

#### RAPID ESTIMATES OF ECONOMIC GROWTH, MAY 2022

The estimated real Gross Domestic Product (GDP) growth rate in May 2022 amounted to 11.6 percent YoY and 11.2 percent in January-May of 2022 YoY.

#### RAPID ESTIMATES OF ECONOMIC GROWTH, 2022 YOY (%)

In May 2022 the estimated real growth compared to the same period of the previous year was revealed in almost all sectors. Significant contributions to real GDP growth was observed in the following activities: Transportation and storage, Electricity, gas, steam and air conditioning supply, Hotels and restaurants, Manufacturing, Construction, Mining and quarrying.