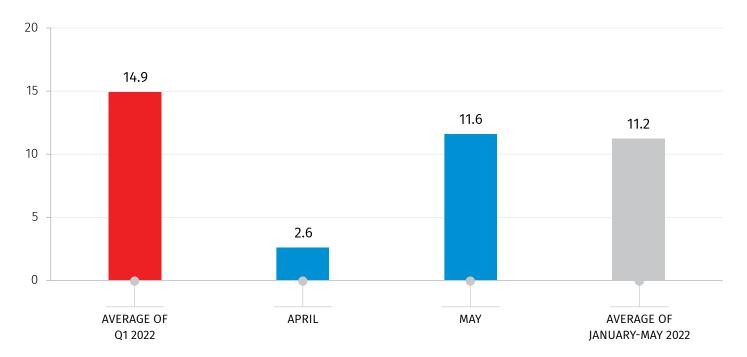

#### INDICATORS OF EXTERNAL MERCHANDISE TRADE STATISTICS IN JANUARY- MAY, 2022

| INDICATOR                           | MIL. US<br>DOLLARS | CHANGE<br>(YOY. %) |
|-------------------------------------|--------------------|--------------------|
| Exports of goods (FOB)              | 2 112.1            | 37.5               |
| Imports of goods (CIF)              | 4 821.5            | 37.3               |
| External merchandise trade turnover | 6 933.6            | 37.4               |

#### **EXTERNAL MERCHANDISE TRADE, 2022**

(MIL. US DOLLARS)