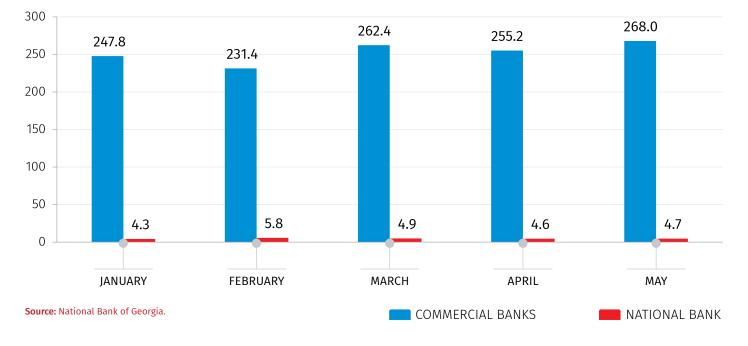

------------------------------------------------------------------------------------------|----------|
| Number of newly registered enterprises (unit)                                                | 6 930    |
| Change of newly registered enterprises (YoY. %)                                              | 93.5     |
| Value Added Tax (VAT) payers' turnover used in rapid estimates of economic growth (mil. GEL) | 10 446.7 |
| Growth of VAT payers' turnover used in rapid estimates of economic growth (YoY. %)           | 25.3     |

# CHANGE OF VAT PAYERS' TURNOVER USED IN RAPID ESTIMATES OF ECONOMIC GROWTH, 2022 (YOY, %)



Source: Ministry of Finance of Georgia.



#### 30.06.2022

#### **INDICATORS OF STATE BUDGET, 2022**

(MIL. GEL)



#### **OUTPUT OF BANKING SECTOR, 2022**

(MIL. GEL)





30.06.2022

#### **INFORMATION NOTE**

Geostat produces monthly rapid estimates of real GDP growth rate using administrative data on VAT taxpayers' turnover, fiscal and monetary statistics. Compilation of rapid estimates is an internationally adopted practice to obtain preliminary monthly growth rate of real GDP. For those sectors, where preliminary monthly data do not exist (e.g. agriculture. non-observed economy etc.), estimations are based on the data for previous periods.

Furthermore, the data on VAT taxpayers' turnover for the previous months may be updated on a monthly basis, resulting in corresponding adjustments of real GDP growth rate estimates.

**CONTACT PERSONS:** 

Levan Karsaulidze Tel.: (+995 32) 236 72 10 (302) E-mail: lkarsaulidze@geostat.ge Mariam Kavelashvili Tel.: