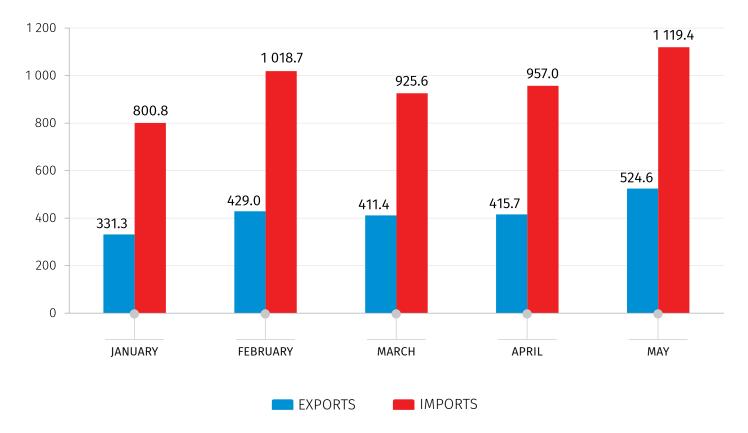

#### INDICATORS OF BUSINESS STATISTICS

| INDICATOR                                                                                    | МАҮ      |
|----------------------------------------------------------------------------------------------|----------|
| Number of newly registered enterprises (unit)                                                | 6 930    |
| Change of newly registered enterprises (YoY. %)                                              | 93.5     |
| Value Added Tax (VAT) payers' turnover used in rapid estimates of economic growth (mil. GEL) | 10 446.7 |
| Growth of VAT payers' turnover used in rapid estimates of economic growth (YoY. %)           | 25.3     |

# CHANGE OF VAT PAYERS' TURNOVER USED IN RAPID ESTIMATES OF ECONOMIC GROWTH, 2022 (YOY, %)

Source: Ministry of Finance of Georgia.