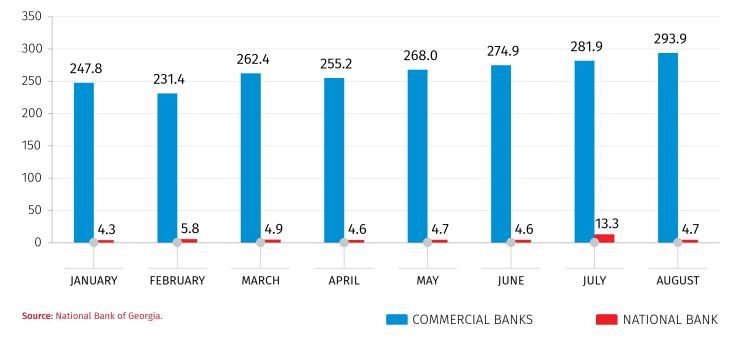

----------------------------------------------------------------------|----------|
| Number of newly registered enterprises (unit)                                                | 6 930    |
| Change of newly registered enterprises (YoY. %)                                              | 92.4     |
| Value Added Tax (VAT) payers' turnover used in rapid estimates of economic growth (mil. GEL) | 11 591.9 |
| Growth of VAT payers' turnover used in rapid estimates of economic growth (YoY. %)           | 23.0     |



## CHANGE OF VAT PAYERS' TURNOVER USED IN RAPID ESTIMATES OF ECONOMIC GROWTH, 2022 (YOY, %)

Source: Ministry of Finance of Georgia.

 $\left(4\right)$ 



#### 30.09.2022

#### **INDICATORS OF STATE BUDGET, 2022**

(MIL. GEL)



### **OUTPUT OF BANKING SECTOR, 2022**

(MIL. GEL)





## 30.09.2022

## **INFORMATION NOTE**

Geostat produces monthly rapid estimates of real GDP growth rate using administrative data on VAT taxpayers' turnover, fiscal and monetary statistics. Compilation of rapid estimates is an internationally adopted practice to obtain preliminary monthly growth rate of real GDP. For those sectors, where preliminary monthly data do not exist (e.g. agriculture. non-observed economy etc.), estimations are based on the data for previous periods.

Furthermore, the data on VAT taxpayers' turnover for the previous months may be updated on a monthly basis, resulting in corresponding adjustments of real GDP growth rate estimates.

#### **CONTACT PERSONS:**

Maka Kalandarishvili Tel.: (+995 32) 236 72 10 (302) E-mail: mkalandarishvili@geostat.ge Mariam Kavelas