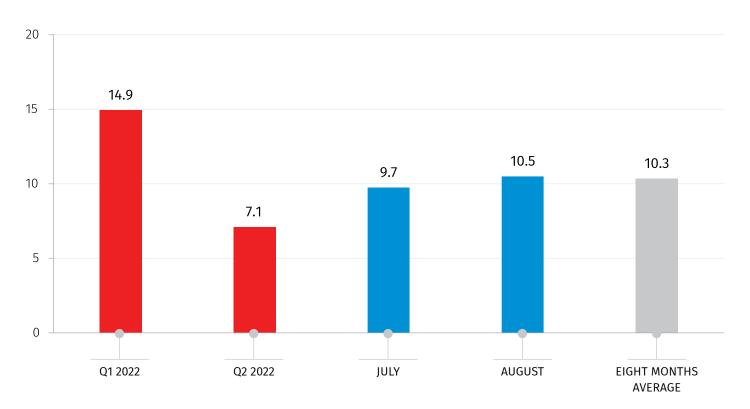

## RAPID ESTIMATES OF ECONOMIC GROWTH,

AUGUST 2022

The estimated real Gross Domestic Product (GDP) growth rate in August 2022 amounted to 10.5 percent YoY and 10.3 percent in January-August of 2022 YoY.

RAPID ESTIMATES OF ECONOMIC GROWTH, 2022 YOY (%)

In August 2022 the estimated real growth compared to the same period of the previous year was observed in the following activities: Transportation and storage, Construction, Information and communication, Hotels and Restaurants, Trade.

A decline was registered in Manufacturing and Real estate activities.