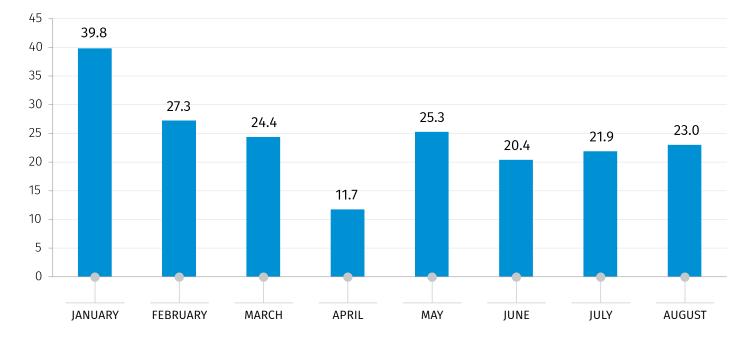

#### INDICATORS OF BUSINESS STATISTICS

| INDICATOR                                                                                    | AUGUST   |
|----------------------------------------------------------------------------------------------|----------|
| Number of newly registered enterprises (unit)                                                | 6 930    |
| Change of newly registered enterprises (YoY. %)                                              | 92.4     |
| Value Added Tax (VAT) payers' turnover used in rapid estimates of economic growth (mil. GEL) | 11 591.9 |
| Growth of VAT payers' turnover used in rapid estimates of economic growth (YoY. %)           | 23.0     |

## CHANGE OF VAT PAYERS' TURNOVER USED IN RAPID ESTIMATES OF ECONOMIC GROWTH, 2022 (YOY, %)

Source: Ministry of Finance of Georgia.

 $\left(4\right)$ 