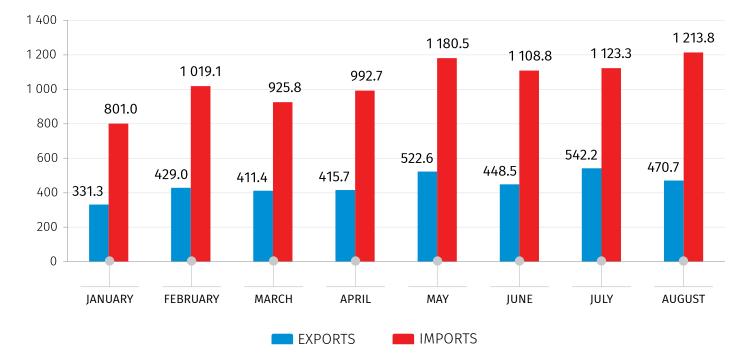

## INDICATORS OF EXTERNAL MERCHANDISE TRADE STATISTICS IN JANUARY- AUGUST, 2022

| INDICATOR                           | MIL. US<br>DOLLARS | CHANGE<br>(YOY. %) |
|-------------------------------------|--------------------|--------------------|
| Exports of goods (FOB)              | 3 571.4            | 36.9               |
| Imports of goods (CIF)              | 8 364.9            | 36.5               |
| External merchandise trade turnover | 11 936.4           | 36.6               |

## 30.09.2022

**EXTERNAL MERCHANDISE TRADE, 2022** 

(MIL. US DOLLARS)