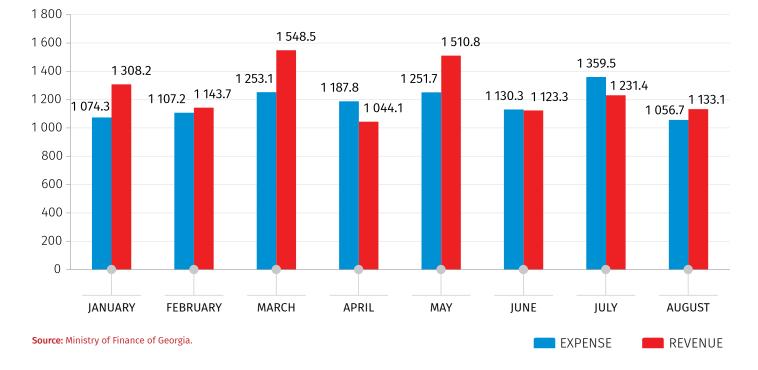

| AUGUST   |
|----------------------------------------------------------------------------------------------|----------|
| Number of newly registered enterprises (unit)                                                | 6 930    |
| Change of newly registered enterprises (YoY. %)                                              | 92.4     |
| Value Added Tax (VAT) payers' turnover used in rapid estimates of economic growth (mil. GEL) | 11 591.9 |
| Growth of VAT payers' turnover used in rapid estimates of economic growth (YoY. %)           | 23.0     |



## CHANGE OF VAT PAYERS' TURNOVER USED IN RAPID ESTIMATES OF ECONOMIC GROWTH, 2022 (YOY, %)

Source: Ministry of Finance of Georgia.

 $\left(4\right)$ 



#### 30.09.2022

#### **INDICATORS OF STATE BUDGET, 2022**

(MIL. GEL)



### **OUTPUT OF BANKING SECTOR, 2022**

(MIL. GEL)





## 30.09.2022

## **INFORMATION NOTE**

Geostat produces monthly rapid estimates of real GDP growth rate using administrative data on VAT taxpayers' turnover, fiscal and monetary statistics. Compilation of rapid estimates is an internationally adopted practice to obtain preliminary monthly growth rate of real GDP. For those sectors, where preliminary monthly data do not exist (e.g. agriculture. non-observed economy etc.), estimations are based on the data for previous periods.

Furthermore, the data on VAT taxpayers' turnover for the previous months may be updated on a monthly basis, resulting in corresponding adjustments of real GDP growth rate estimates.

#### **CONTACT PERSONS:**

Maka Kalandarishvili Tel.: (+995 32) 236 72 10 (3