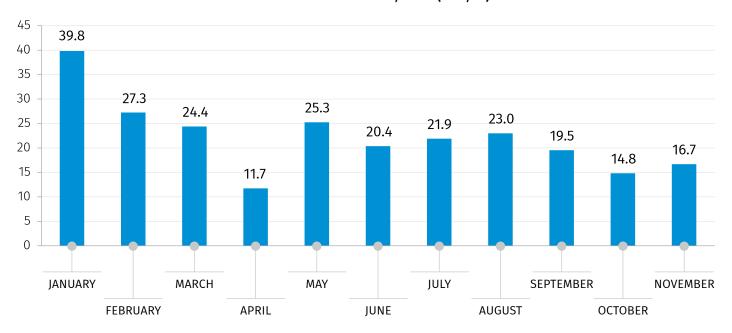

#### **INDICATORS OF BUSINESS STATISTICS**

| INDICATOR                                                                                    | NOVEMBER |
|----------------------------------------------------------------------------------------------|----------|
| Number of newly registered enterprises (unit)                                                | 7 207    |
| Change in number of newly registered enterprises (YoY. %)                                    | 62.3     |
| Value Added Tax (VAT) payers' turnover used in rapid estimates of economic growth (mil. GEL) | 11 795.9 |
| Growth of VAT payers' turnover used in rapid estimates of economic growth (YoY. %)           | 16.7     |

## CHANGE OF VAT PAYERS' TURNOVER USED IN RAPID ESTIMATES OF ECONOMIC GROWTH, 2022 (YOY, %)

Source: Ministry of Finance of Georgia.

30.12.2022