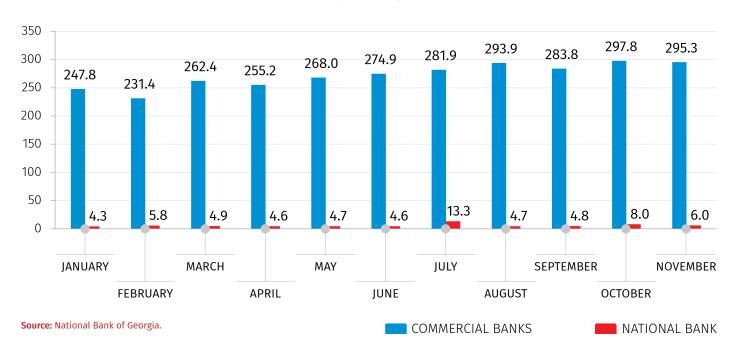

----------------------------------------------------------------------------------------------|----------|
| Number of newly registered enterprises (unit)                                                | 7 207    |
| Change in number of newly registered enterprises (YoY. %)                                    | 62.3     |
| Value Added Tax (VAT) payers' turnover used in rapid estimates of economic growth (mil. GEL) | 11 795.9 |
| Growth of VAT payers' turnover used in rapid estimates of economic growth (YoY. %)           | 16.7     |

## CHANGE OF VAT PAYERS' TURNOVER USED IN RAPID ESTIMATES OF ECONOMIC GROWTH, 2022 (YOY, %)



Source: Ministry of Finance of Georgia.



30.12.2022

#### **INDICATORS OF STATE BUDGET, 2022**

(MIL. GEL)



#### **OUTPUT OF BANKING SECTOR, 2022**

(MIL. GEL)





30.12.2022

#### INFORMATION NOTE

Geostat produces monthly rapid estimates of real GDP growth rate using administrative data on VAT taxpayers' turnover, fiscal and monetary statistics. Compilation of rapid estimates is an internationally adopted practice to obtain preliminary monthly growth rate of real GDP. For those sectors, where preliminary monthly data do not exist (e.g. agriculture. non-observed economy etc.), estimations are based on the data for previous periods.

Furthermore, the data on VAT taxpayers' turnover for the previous months may be updated on a monthly basis, resulting in corresponding adjustments of real GDP growth rate estimates.

#### **CONTACT PERSONS:**

Maka Kalandarishvili

Tel.: (+995 32) 236 72 10 (302)

E-mail: mkalandarishvili@geostat.ge

Mariam Kavelashv