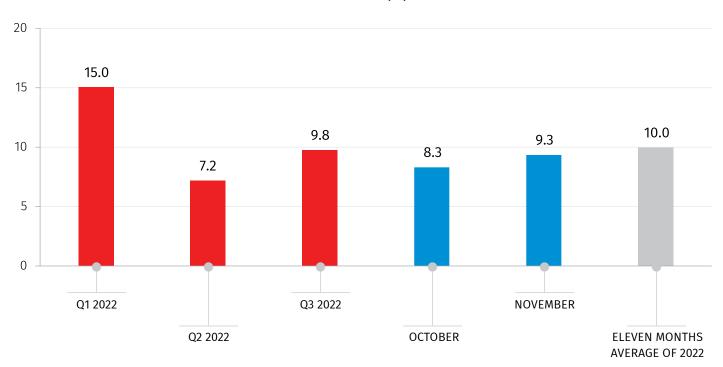

#### RAPID ESTIMATES OF ECONOMIC GROWTH,

**NOVEMBER 2022** 

The estimated real Gross Domestic Product (GDP) growth rate in November 2022 amounted to 9.3 percent YoY and 10.0 percent in January-November of 2022 YoY.