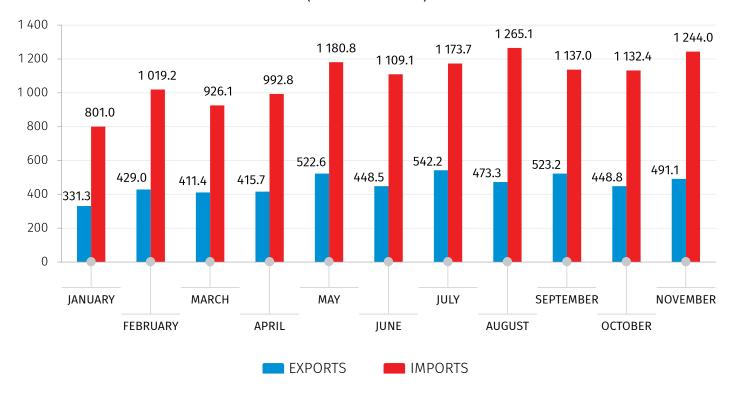

#### **INDICATORS OF EXTERNAL MERCHANDISE TRADE STATISTICS**

IN JANUARY-NOVEMBER, 2022

| INDICATOR                           | MIL. US<br>DOLLARS | CHANGE<br>(YOY. %) |
|-------------------------------------|--------------------|--------------------|
| Exports of goods (FOB)              | 5 037.1            | 31.8               |
| Imports of goods (CIF)              | 11 981.1           | 32.4               |
| External merchandise trade turnover | 17 018.2           | 32.2               |

#### **EXTERNAL MERCHANDISE TRADE, 2022**

(MIL. US DOLLARS)

30.12.2022