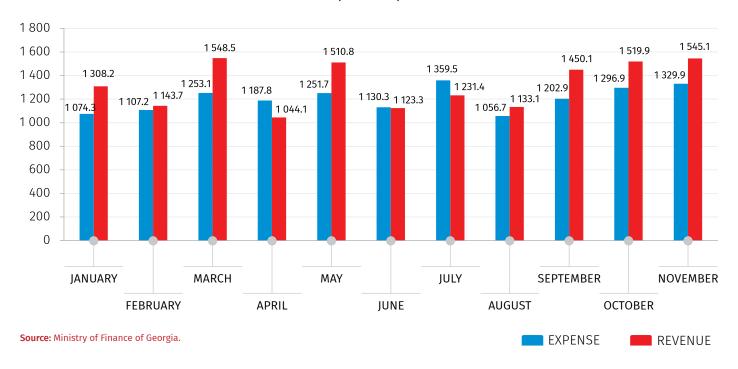

| NOVEMBER |
|----------------------------------------------------------------------------------------------|----------|
| Number of newly registered enterprises (unit)                                                | 7 207    |
| Change in number of newly registered enterprises (YoY. %)                                    | 62.3     |
| Value Added Tax (VAT) payers' turnover used in rapid estimates of economic growth (mil. GEL) | 11 795.9 |
| Growth of VAT payers' turnover used in rapid estimates of economic growth (YoY. %)           | 16.7     |

## CHANGE OF VAT PAYERS' TURNOVER USED IN RAPID ESTIMATES OF ECONOMIC GROWTH, 2022 (YOY, %)



Source: Ministry of Finance of Georgia.



30.12.2022

#### **INDICATORS OF STATE BUDGET, 2022**

(MIL. GEL)



#### **OUTPUT OF BANKING SECTOR, 2022**

(MIL. GEL)





30.12.2022

#### INFORMATION NOTE

Geostat produces monthly rapid estimates of real GDP growth rate using administrative data on VAT taxpayers' turnover, fiscal and monetary statistics. Compilation of rapid estimates is an internationally adopted practice to obtain preliminary monthly growth rate of real GDP. For those sectors, where preliminary monthly data do not exist (e.g. agriculture. non-observed economy etc.), estimations are based on the data for previous periods.

Furthermore, the data on VAT taxpayers' turnover for the previous months may be updated on a monthly basis, resulting in corresponding adjustments of real GDP growth rate estimates.

#### **CONTACT PERSONS:**

Maka Kalandarishvili

Tel.: (+995 32) 236 72 10 (302)