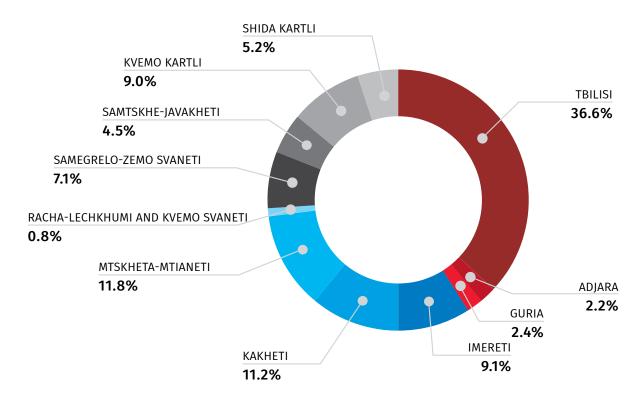

More than half of the total completed construction are distributed in 4 regions of the country, namely: 36.6 percent is located in Tbilisi, 11.8 percent - in Mtskheta-Mtianeti region, 11.2 percent - in Kakheti region and 9.1 percent - in Imereti region.

# **DISTRIBUTION OF COMPLETED OBJECTS BY REGIONS** IN 2022