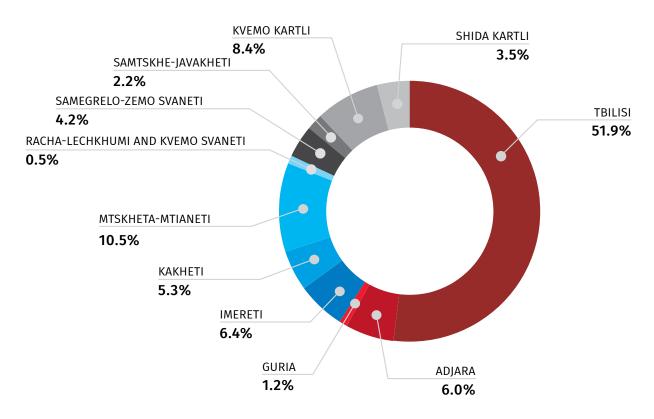

# INFORMATION ABOUT PERMISSIONS¹ GRANTED FOR CONSTRUCTION AND COMPLETED OBJECTS IN 2022

According to official declared data, 10 822 permissions granted were issued in 2022 (7.2 percent more compared to the previous year) for construction of buildings of 7 421.9 thousand square meters (0.2 percent less compared to the previous year). It should be noted that 77.2 percent of the total permits have been issued in 4 regions of the country, namely: 51.9 percent of the construction works located in Tbilisi, 10.5 percent -in Mtskheta-Mtianeti region, 8.4 percent - in Kvemo Kartli region, 6.4 percent - in Imereti region.

# PERMISSIONS GRANTED FOR CONSTRUCTION BY REGIONS IN 2022

It should be noted that in 2022, permissions were issued for the construction of multifunctional residential complexes, hotels, trade facilities, industrial enterprises, agricultural objects and other buildings. The relatively large share of the permissions granted hold the multifunctional residential complexes.