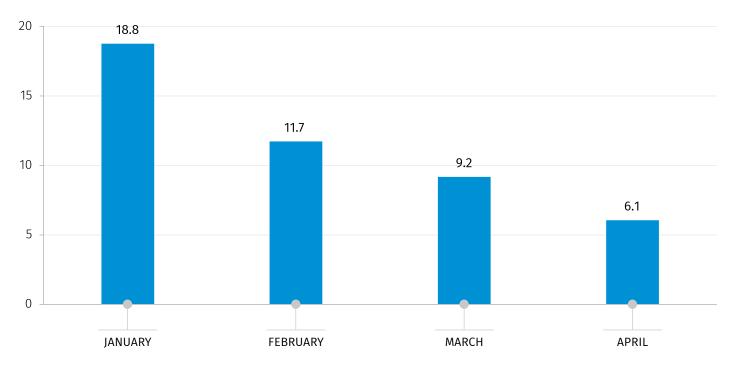

#### **INDICATORS OF BUSINESS STATISTICS**

| მაჩვენებელი                                                                                  | APRIL    |
|----------------------------------------------------------------------------------------------|----------|
| Number of newly registered enterprises (unit)                                                | 5 729    |
| Change in number of newly registered enterprises (YoY, %)                                    | -16.9    |
| Value Added Tax (VAT) payers' turnover used in rapid estimates of economic growth (mil. GEL) | 10 447.5 |
| Growth of VAT payers' turnover used in rapid estimates of economic growth (YoY, %)           | 6.1      |

# CHANGE OF VAT PAYERS' TURNOVER USED IN RAPID ESTIMATES OF ECONOMIC GROWTH, 2023 (YOY, %)

Source: Ministry of Finance of Georgia.

31.05.2023