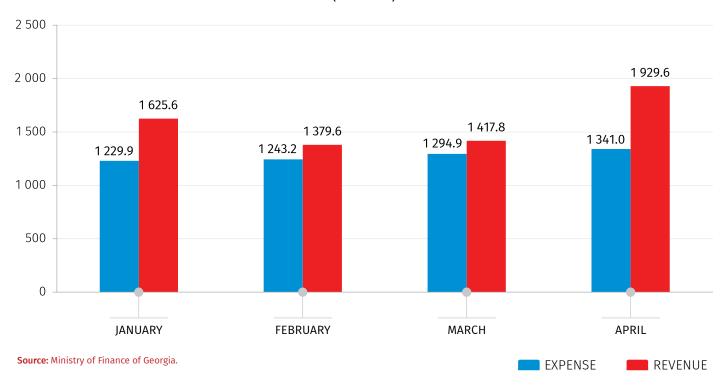

| APRIL    |
|----------------------------------------------------------------------------------------------|----------|
| Number of newly registered enterprises (unit)                                                | 5 729    |
| Change in number of newly registered enterprises (YoY, %)                                    | -16.9    |
| Value Added Tax (VAT) payers' turnover used in rapid estimates of economic growth (mil. GEL) | 10 447.5 |
| Growth of VAT payers' turnover used in rapid estimates of economic growth (YoY, %)           | 6.1      |

# CHANGE OF VAT PAYERS' TURNOVER USED IN RAPID ESTIMATES OF ECONOMIC GROWTH, 2023 (YOY, %)



Source: Ministry of Finance of Georgia.



31.05.2023

#### **INDICATORS OF STATE BUDGET, 2023**

(MIL. GEL)



#### **OUTPUT OF BANKING SECTOR, 2023**

(MIL. GEL)





31.05.2023

#### INFORMATION NOTE

Geostat produces monthly rapid estimates of real GDP growth rate using administrative data on VAT taxpayers' turnover, fiscal and monetary statistics. Compilation of rapid estimates is an internationally adopted practice to obtain preliminary monthly growth rate of real GDP. For those sectors, where preliminary monthly data do not exist (e.g. agriculture. non-observed economy etc.), estimations are based on the data for previous periods.

Furthermore, the data on VAT taxpayers' turnover for the previous months may be updated on a monthly basis, resulting in corresponding adjustments of real GDP growth rate estimates.

#### **CONTACT PERSONS:**

Maka Kalandarishvili

Tel.: (+995 32) 236 72 10 (302)