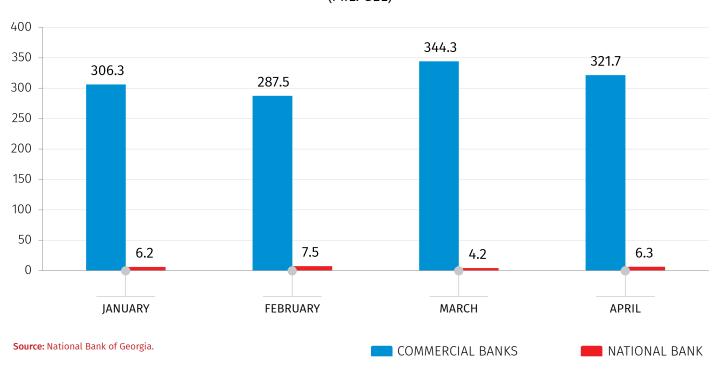

|----------------------------------------------------------------------------------------------|----------|
| Number of newly registered enterprises (unit)                                                | 5 729    |
| Change in number of newly registered enterprises (YoY, %)                                    | -16.9    |
| Value Added Tax (VAT) payers' turnover used in rapid estimates of economic growth (mil. GEL) | 10 447.5 |
| Growth of VAT payers' turnover used in rapid estimates of economic growth (YoY, %)           | 6.1      |

# CHANGE OF VAT PAYERS' TURNOVER USED IN RAPID ESTIMATES OF ECONOMIC GROWTH, 2023 (YOY, %)



Source: Ministry of Finance of Georgia.



31.05.2023

#### **INDICATORS OF STATE BUDGET, 2023**

(MIL. GEL)



#### **OUTPUT OF BANKING SECTOR, 2023**

(MIL. GEL)





31.05.2023

#### INFORMATION NOTE

Geostat produces monthly rapid estimates of real GDP growth rate using administrative data on VAT taxpayers' turnover, fiscal and monetary statistics. Compilation of rapid estimates is an internationally adopted practice to obtain preliminary monthly growth rate of real GDP. For those sectors, where preliminary monthly data do not exist (e.g. agriculture. non-observed economy etc.), estimations are based on the data for previous periods.

Furthermore, the data on VAT taxpayers' turnover for the previous months may be updated on a monthly basis, resulting in corresponding adjustments of real GDP growth rate estimates.

#### **CONTACT PERSONS:**

Maka Kalandarishvili

Tel.: (+995 32) 236 72 10 (302)

E-mail: mkalandarishvili@geostat.ge

Mariam Kavelashv