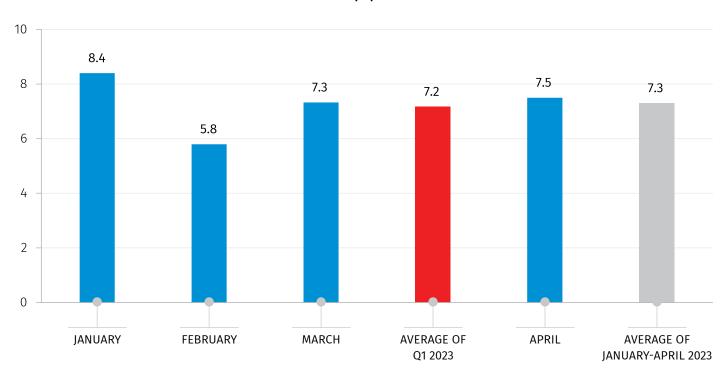

# RAPID ESTIMATES OF ECONOMIC GROWTH, APRIL 2023

The estimated real Gross Domestic Product (GDP) growth rate amounted to 7.5 percent for April 2023 compared to previous year and the average real GDP growth for January-April 2023 equaled 7.3 percent.

# RAPID ESTIMATES OF ECONOMIC GROWTH, 2023 YOY (%)

In April 2023 the estimated real growth compared to the same period of the previous year was observed in the following activities: Construction, Financial and insurance activities, Transportation and storage, Information and communication, Trade.