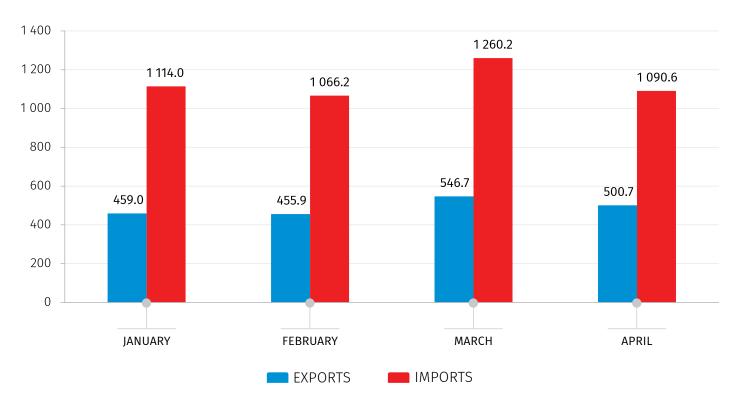

# **INDICATORS OF EXTERNAL MERCHANDISE TRADE STATISTICS IN JANUARY-APRIL 2023**

| INDICATOR                           | MIL. US<br>DOLLARS | CHANGE<br>(YOY. %) |
|-------------------------------------|--------------------|--------------------|
| Exports of goods (FOB)              | 1 962.2            | 23.6               |
| Imports of goods (CIF)              | 4 531.0            | 21.2               |
| External merchandise trade turnover | 6 493.3            | 21.9               |

## **EXTERNAL MERCHANDISE TRADE, 2023**

(MIL. US DOLLARS)

31.05.2023