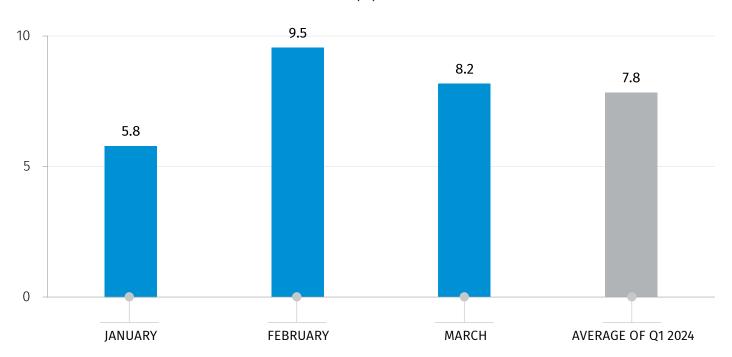

#### RAPID ESTIMATES OF ECONOMIC GROWTH, **MARCH 2024**

The estimated real Gross Domestic Product (GDP) growth rate amounted to 8.2 percent for March 2024 compared to previous year and the average real GDP growth of Q1 2024 equaled 7.8 percent.

#### **RAPID ESTIMATES OF ECONOMIC GROWTH, 2024 YOY**

(%)

In March 2024, compared to the same period of the previous year, the estimated real growth in following activities contributed significantly: Manufacturing, Information and communication, Professional scientific and technical activities, Real estate activities.

Declines were registered in Construction, Energy, Transportation and storage.

30.04.2024