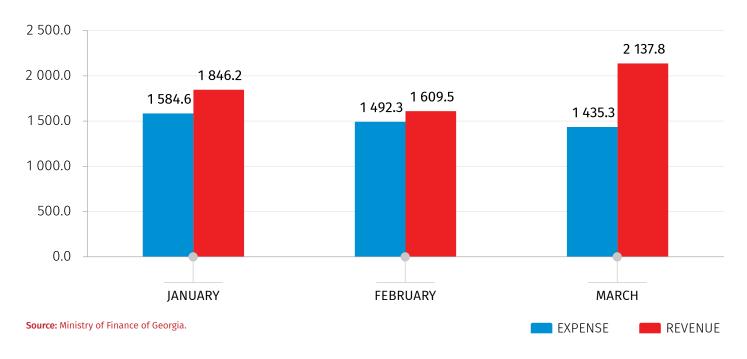

| MARCH    |
|----------------------------------------------------------------------------------------------|----------|
| Number of newly registered enterprises (unit)                                                | 6 158    |
| Change in number of newly registered enterprises (YoY, %)                                    | -13.8    |
| Value Added Tax (VAT) payers' turnover used in rapid estimates of economic growth (mil. GEL) | 12 660.6 |
| Growth of VAT payers' turnover used in rapid estimates of economic growth (YoY, %)           | 8.5      |

# CHANGE OF VAT PAYERS' TURNOVER USED IN RAPID ESTIMATES OF ECONOMIC GROWTH, 2024 (Y-O-Y, %)



**Source:** Ministry of Finance of Georgia.



30.04.2024

#### **INDICATORS OF STATE BUDGET, 2024**

(MIL. GEL)



#### **OUTPUT OF BANKING SECTOR\*, 2024**

(MIL. GEL)





30.04.2024

#### INFORMATION NOTE

Geostat produces monthly rapid estimates of real GDP growth rate using administrative data on VAT taxpayers' turnover, fiscal and monetary statistics. Compilation of rapid estimates is an internationally adopted practice to obtain preliminary monthly growth rate of real GDP. For those sectors, where preliminary monthly data do not exist (e.g. agriculture. non-observed economy etc.), estimations are based on the data for previous periods.

Furthermore, the data on VAT taxpayers' turnover for the previous months may be updated on a monthly basis, resulting in corresponding adjustments of real GDP growth rate estimates.

#### **CONTACT PERSONS:**

Maka Kalandarishvili

Tel.: (+995 32) 236 72 10 (30