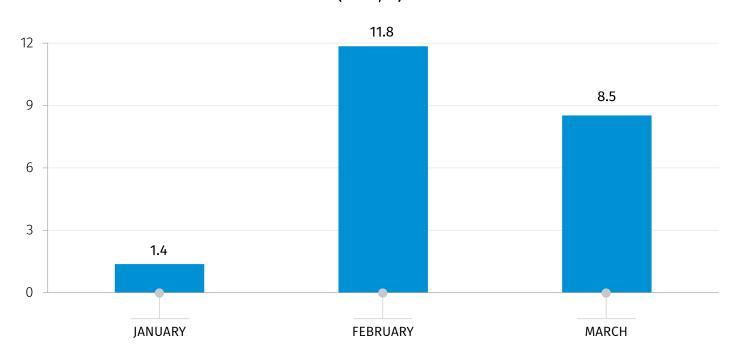

#### **INDICATORS OF BUSINESS STATISTICS, 2024**

| INDICATOR                                                                                    | MARCH    |
|----------------------------------------------------------------------------------------------|----------|
| Number of newly registered enterprises (unit)                                                | 6 158    |
| Change in number of newly registered enterprises (YoY, %)                                    | -13.8    |
| Value Added Tax (VAT) payers' turnover used in rapid estimates of economic growth (mil. GEL) | 12 660.6 |
| Growth of VAT payers' turnover used in rapid estimates of economic growth (YoY, %)           | 8.5      |

# CHANGE OF VAT PAYERS' TURNOVER USED IN RAPID ESTIMATES OF ECONOMIC GROWTH, 2024 (Y-O-Y, %)

**Source:** Ministry of Finance of Georgia.

30.04.2024