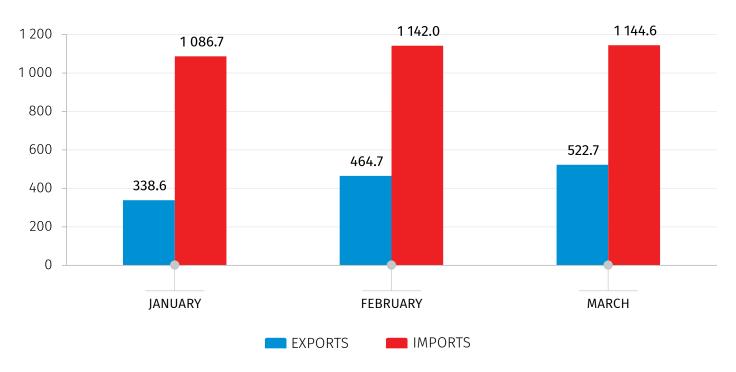

#### **INDICATORS OF EXTERNAL MERCHANDISE TRADE STATISTICS IN JANUARY-MARCH 2024**

| INDICATOR                           | MIL. US<br>DOLLARS | CHANGE<br>(YOY. %) |
|-------------------------------------|--------------------|--------------------|
| Exports of goods (FOB)              | 1 326.0            | -9.3               |
| Imports of goods (CIF)              | 3 373.3            | -5.3               |
| External merchandise trade turnover | 4 699.3            | -6.5               |

#### **EXTERNAL MERCHANDISE TRADE, 2024**

(MIL. US DOLLARS)

**Note:** Individual figures may not sum up to the total due to rounding.

30.04.2024