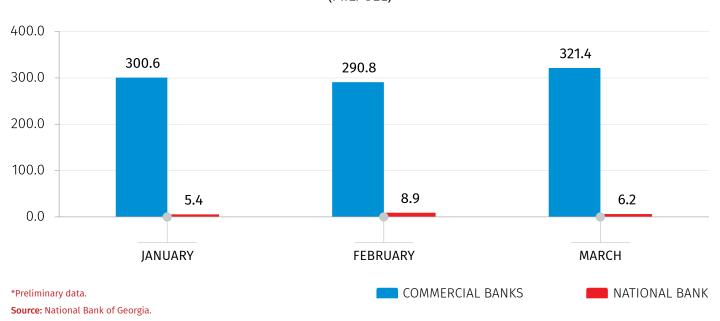

---------------------------------------------------------------------------------------|----------|
| Number of newly registered enterprises (unit)                                                | 6 158    |
| Change in number of newly registered enterprises (YoY, %)                                    | -13.8    |
| Value Added Tax (VAT) payers' turnover used in rapid estimates of economic growth (mil. GEL) | 12 660.6 |
| Growth of VAT payers' turnover used in rapid estimates of economic growth (YoY, %)           | 8.5      |

# CHANGE OF VAT PAYERS' TURNOVER USED IN RAPID ESTIMATES OF ECONOMIC GROWTH, 2024 (Y-O-Y, %)



**Source:** Ministry of Finance of Georgia.



30.04.2024

#### **INDICATORS OF STATE BUDGET, 2024**

(MIL. GEL)



#### **OUTPUT OF BANKING SECTOR\*, 2024**

(MIL. GEL)





30.04.2024

#### INFORMATION NOTE

Geostat produces monthly rapid estimates of real GDP growth rate using administrative data on VAT taxpayers' turnover, fiscal and monetary statistics. Compilation of rapid estimates is an internationally adopted practice to obtain preliminary monthly growth rate of real GDP. For those sectors, where preliminary monthly data do not exist (e.g. agriculture. non-observed economy etc.), estimations are based on the data for previous periods.

Furthermore, the data on VAT taxpayers' turnover for the previous months may be updated on a monthly basis, resulting in corresponding adjustments of real GDP growth rate estimates.

#### **CONTACT PERSONS:**

Maka Kalandarishvili

Tel.: (+995 32) 236 72 10 (302)

E-mail: mkalandarishvili@geostat.ge

Mariam Kavelashv