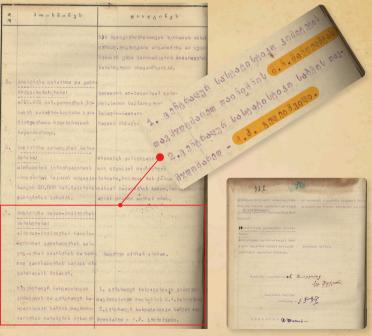

დ ე პ უ დ ე პ ა ბესპუპლიკის ცენგრალი სასგაკისგიკო კომიგეგისა.

- სისევმწოლ სგიცისგიკის ყველი დირგის გისიერთინებლი სიქირთველს რესმებლიკის მიწითმოქმედების სიმინისგროსთინ არსცები ცენგრილი სისგიკისგიკო კომიგეგი.
- ცენცნალი სასგიცისცივო კომიგეცის მოქმედების სავანს შეთგევნს:
   1/ყოველები სახელმწივოებისდი მნიპვნელობის სასგაგისცივო საშემოოთ წანმოება. როგონც მიმლინაძე ბასთათისა, იმც ეროფროვთ გამოკვეფისა.
  - 11/აღვილობრივ სასგაგისგიკო სამუშაოთა საერთი ხელმძღვანელობა, სასეღლობრ:
  - ა/ეროპითა და ქალაქით წარმომაღვენლებიინ ერთად შემეშავება პროვრიმომია კოვედ იმ სასტაგინციკო გამოკედევონათვის, რო მელსაც აქვს საერთო სასითთი და ამ საკროთ პროვრამას აღვილოშინეთ. პიროპის მისეფლი შეგეგრება:
  - აღვილიბრივი მირობის მიხეღვით შეეფერება; ბ/სასკაგისკიკო სამეშაოს მოშვობა ალგილიბჩივ.
- 111/შემუშავება როგორც საერთა სახელშეთლებრივ, ისე აღვილიპრივი სასიათის კოვეღგვარ სასგაცისგიკო მასალისა.
- ცენცნადი სასგაგისკიკო კომიგეგი შესღვები: თავმგლიმარისა, ბომეღსაც დანიშნავს და სამსახურიდან დათასოვს რესმუპლიკის მოავრობა და ოობი განცოლიდების გამგეადაგან.
- ცენკრილი სისგიგისცივო კომიგეგს იქვს ოთხი გინყოლიდები, რომლის სითავემთაც სღვინინ გინყოვილების გიმვენი:
  - a Posegargusgusgus, bulungan, bulggalagu sa pindadi byagabyagaba; d Sandalu sa gaglandus digiggarahabu; g Vugdastikaniya sa bulgdasan, ga g Vugdastikaniya sa pingabasan ga (Bahangigbas sa pingaba biyagabyangaba.