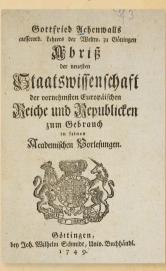

The term "statistics" was first introduced by German professor, Gottfried Achenwall in 1746. Later, he published the book about the "science of state", and named this science as "statistics". The word "statistics" is derived from the Latin word "Status", which describes the state or condition of affairs. However, it should be noted that Adolphe Quetelet (1796-1874), a Belgian mathematician was the first to develop statistics as a science, as he first used statistical methods to process data. He, along with well-known mathematicians of the time, established the Central Statistical Commission and actively worked on the introduction and establishment of statistical surveys.