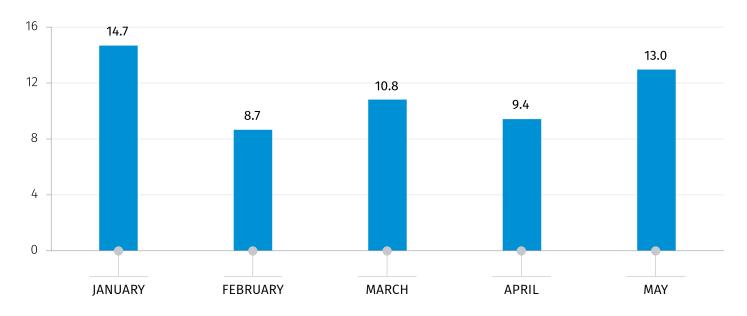

# **INDICATORS OF BUSINESS STATISTICS, 2025**

| INDICATOR                                                                                    | MAY      |
|----------------------------------------------------------------------------------------------|----------|
| Number of newly registered enterprises (unit)                                                | 6 392    |
| Change in number of newly registered enterprises (YoY, %)                                    | 1.6      |
| Value Added Tax (VAT) payers' turnover used in rapid estimates of economic growth (mil. GEL) | 14 737.1 |
| Growth of VAT payers' turnover used in rapid estimates of economic growth (YoY, %)           | 13.0     |

# CHANGE OF VAT PAYERS' TURNOVER USED IN RAPID ESTIMATES OF ECONOMIC GROWTH, 2025 (YOY, %)

Source: Ministry of Finance of Georgia.

30.06.2025