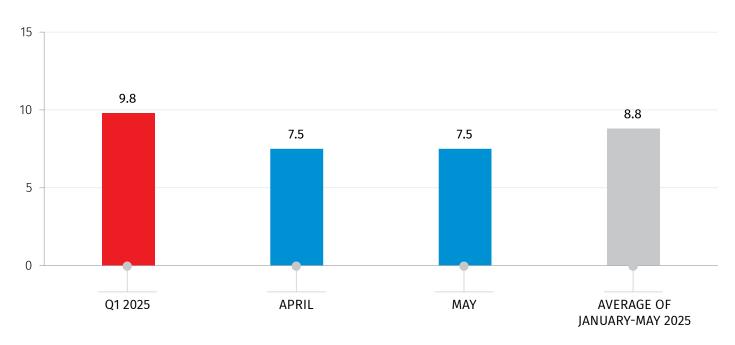

# RAPID ESTIMATES OF ECONOMIC GROWTH, **MAY 2025**

The estimated real Gross Domestic Product (GDP) growth rate amounted to 7.5 percent for May 2025 compared to previous year and the average real GDP growth for January-May 2025 equaled 8.8 percent.

# RAPID ESTIMATES OF ECONOMIC GROWTH, 2025 YOY (%)

In May 2025, compared to the same period of the previous year, the estimated real growth in following activities contributed significantly: Information and communication, Manufacturing, Trade, Transportation and storage, Construction.

Decline was registered in Energy sector.

30.06.2025