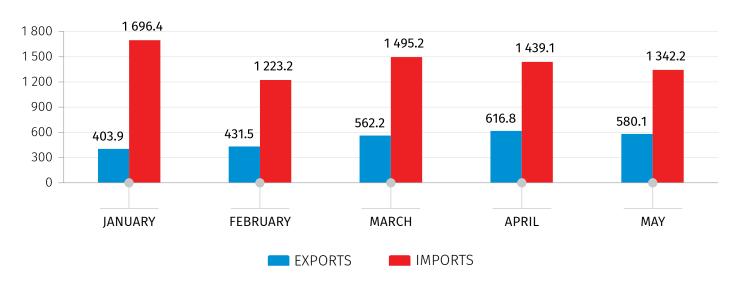

# INDICATORS OF EXTERNAL MERCHANDISE TRADE STATISTICS IN JANUARY-MAY 2025

| INDICATOR                           | MIL. US DOLLARS | CHANGE (YOY. %) |
|-------------------------------------|-----------------|-----------------|
| Exports of goods (FOB)              | 2 594.5         | 14.6            |
| Imports of goods (CIF)              | 7 196.1         | 12.8            |
| External merchandise trade turnover | 9 790.6         | 13.3            |

## **EXTERNAL MERCHANDISE TRADE, 2025**

(MIL. US DOLLARS)

Note: Individual figures may not sum up to the total due to rounding.

30.06.2025