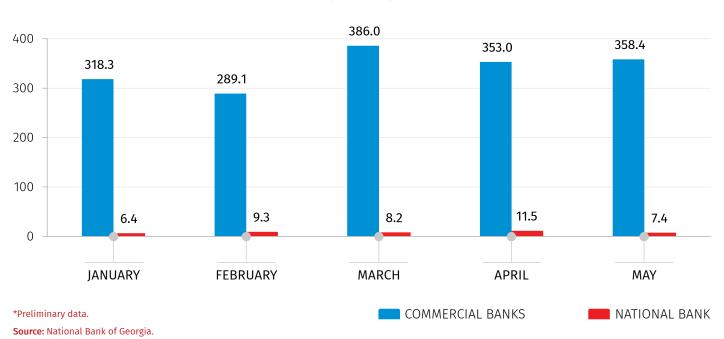

|
|----------------------------------------------------------------------------------------------|----------|
| Number of newly registered enterprises (unit)                                                | 6 392    |
| Change in number of newly registered enterprises (YoY, %)                                    | 1.6      |
| Value Added Tax (VAT) payers' turnover used in rapid estimates of economic growth (mil. GEL) | 14 737.1 |
| Growth of VAT payers' turnover used in rapid estimates of economic growth (YoY, %)           | 13.0     |

# CHANGE OF VAT PAYERS' TURNOVER USED IN RAPID ESTIMATES OF ECONOMIC GROWTH, 2025 (YOY, %)



Source: Ministry of Finance of Georgia.



30.06.2025

## **INDICATORS OF STATE BUDGET, 2025**

(MIL. GEL)



## **OUTPUT OF BANKING SECTOR\*, 2025**

(MIL. GEL)





30.06.2025

#### INFORMATION NOTE

Geostat produces monthly rapid estimates of real GDP growth rate using administrative data on VAT taxpayers' turnover, fiscal and monetary statistics. Compilation of rapid estimates is an internationally adopted practice to obtain preliminary monthly growth rate of real GDP. For those sectors, where preliminary monthly data do not exist (e.g. agriculture, non-observed economy etc.), estimations are based on the data for previous periods.

Furthermore, the data on VAT taxpayers' turnover for the previous months may be updated on a monthly basis, resulting in corresponding adjustments of real GDP growth rate estimates.

#### **CONTACT PERSONS:**

Maka Kalandarishvili

Tel.: (+995 32) 236 72 10 (302)

E-mail: mkalandarishvili@geostat.ge

Mariam Kavelashv