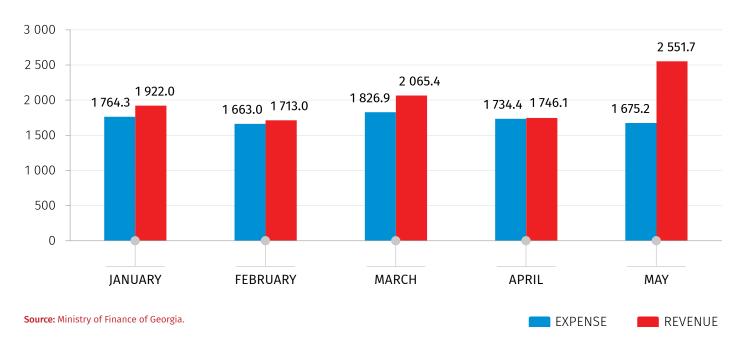

| MAY      |
|----------------------------------------------------------------------------------------------|----------|
| Number of newly registered enterprises (unit)                                                | 6 392    |
| Change in number of newly registered enterprises (YoY, %)                                    | 1.6      |
| Value Added Tax (VAT) payers' turnover used in rapid estimates of economic growth (mil. GEL) | 14 737.1 |
| Growth of VAT payers' turnover used in rapid estimates of economic growth (YoY, %)           | 13.0     |

# CHANGE OF VAT PAYERS' TURNOVER USED IN RAPID ESTIMATES OF ECONOMIC GROWTH, 2025 (YOY, %)



Source: Ministry of Finance of Georgia.



30.06.2025

## **INDICATORS OF STATE BUDGET, 2025**

(MIL. GEL)



## **OUTPUT OF BANKING SECTOR\*, 2025**

(MIL. GEL)





30.06.2025

#### INFORMATION NOTE

Geostat produces monthly rapid estimates of real GDP growth rate using administrative data on VAT taxpayers' turnover, fiscal and monetary statistics. Compilation of rapid estimates is an internationally adopted practice to obtain preliminary monthly growth rate of real GDP. For those sectors, where preliminary monthly data do not exist (e.g. agriculture, non-observed economy etc.), estimations are based on the data for previous periods.

Furthermore, the data on VAT taxpayers' turnover for the previous months may be updated on a monthly basis, resulting in corresponding adjustments of real GDP growth rate estimates.

#### **CONTACT PERSONS:**

Maka Kalandarishvili

Tel.: (+995 32) 236 72 10 (302)